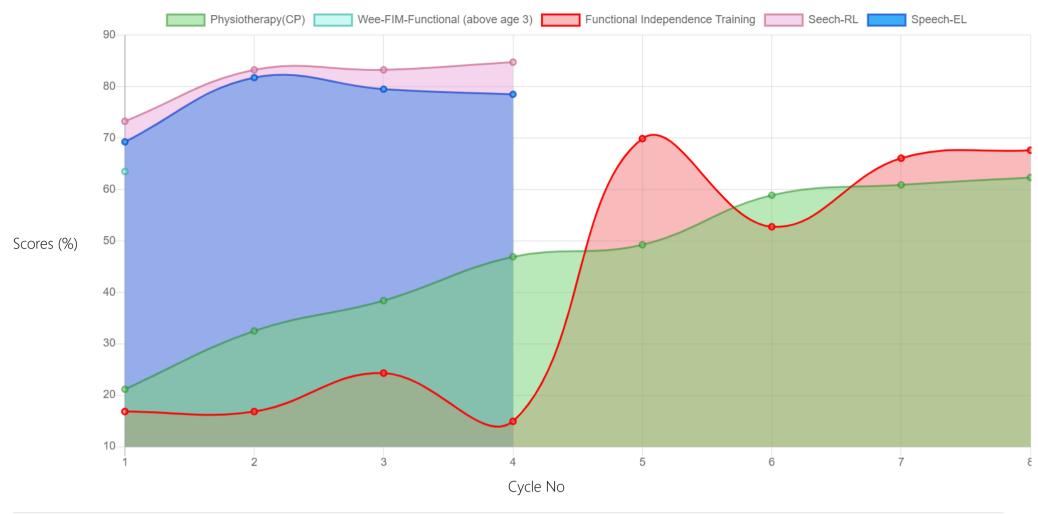

## Progress Report

| Evaluation No. | Physiotherapy(CP)<br>Score % - Month - Year | Speech<br>RL - EL - Month - Year   | Wee-FIM-Functional (above age 3)<br>Score % - Month - Year | Functional Independence Training<br>Score % - Month - Year |
|----------------|---------------------------------------------|------------------------------------|------------------------------------------------------------|------------------------------------------------------------|
| 1              | 21.14% - July - 2018                        | 73.25% - 69.25% - July - 2021      | 63.49% - July - 2023                                       | 16.81% - July - 2018                                       |
| 2              | 32.48% - February - 2019                    | 83.25% - 81.75% - March - 2022     |                                                            | 16.81% - January - 2019                                    |
| 3              | 38.37% - August - 2019                      | 83.25% - 79.50% - September - 2022 |                                                            | 24.29% - July - 2019                                       |
| 4              | 46.90% - December - 2020                    | 84.75% - 78.50% - March - 2023     |                                                            | 14.9% - January - 2020                                     |
| 5              | 49.24% - July - 2021                        |                                    |                                                            | 69.88% - December - 2020                                   |
| 6              | 58.87% - January - 2022                     |                                    |                                                            | 52.74% - July - 2021                                       |
| 7              | 60.89% - September - 2022                   |                                    |                                                            | 66.07% - January - 2022                                    |
| 8              | 62.32% - April - 2023                       |                                    |                                                            | 67.62% - September - 2022                                  |

## Progress Report Graph

Information:- CP - Cerebral Palsy; SB - Spina bifida; MD - Muscular Dystrophy; CTEV - Clubfoot; ID - Intellectual Disability; CP, MD - Cerebral Palsy/Multiple Disabilities; LV - Low Vision; TB - Total Blind; ADHD - Attention Deficit Hyperactive Disorder; DB - Deaf Blind; RL - Receptive Language; EL - Expressive Language; ICF - International classification of functioning; FACP - Functional assessment checklist for programming; Wee-FIM - Functional Independence Measure; Inclusion - A kind of special education; Voc- Vocational training; Prevoc - Prevocational training